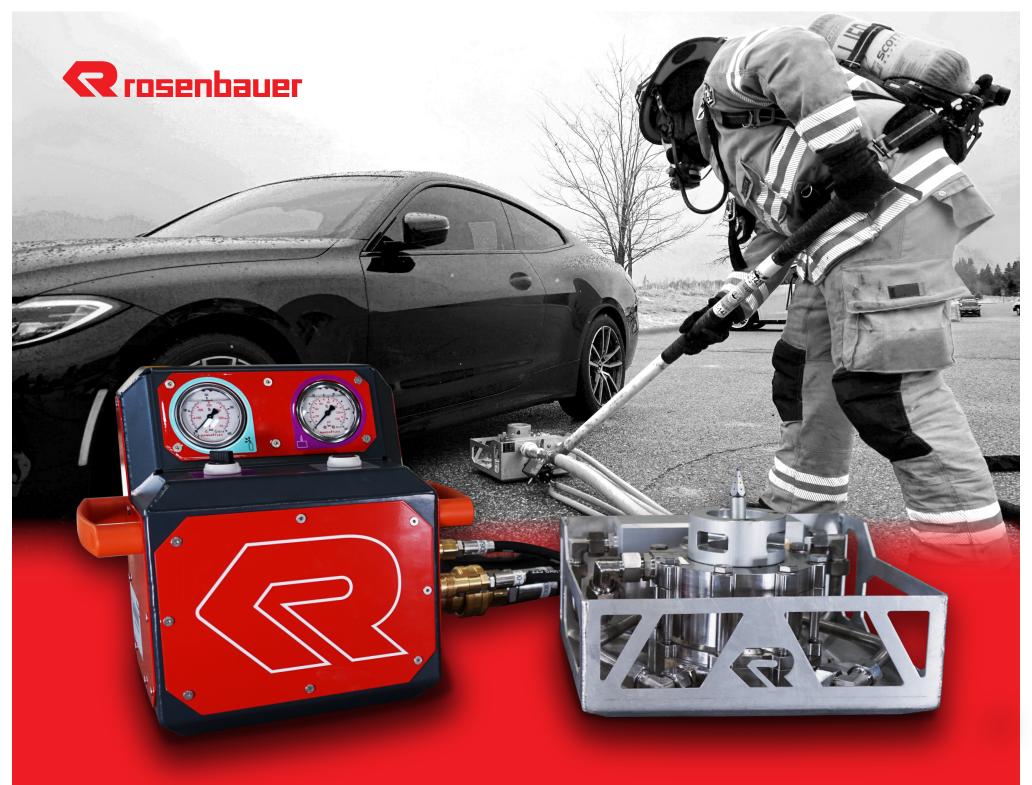

#### **SAFE**

Firefighters only spend a short period of time in the direct vicinity of the electric vehicle to be extinguished. The BEST is fired from a safe distance of 25ft. away.

### **EFFICIENT**

Extinguishing the fire is time and resource efficient. Traditional methods may take hours and thousands of gallons of water. With the BEST, a single engine can extinguish the electric vehicle battery fire within the hour.

#### **FAST**

Firing in 8 milliseconds, the piercing tool can penetrate all currently known battery housings.